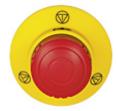

PIT es Set2s-5 400434

PITestop E-STOP/contact block set consisting of large E-STOP pushbutton with E-STOP symbol and logo contact block with monitoring. 2 N/C, terminals of screw type.

| Technical details             |                             |
|-------------------------------|-----------------------------|
| Certifications:               | CE                          |
| Product standard:             | EN 60947-5-5;EN ISO 13850   |
| Release type:                 | Rotational                  |
| Actuator:                     | Pushbutton                  |
| Printing symbol:              | Pilz logo and E-STOP symbol |
| Colour button:                | Red                         |
| Protective collar:            | No                          |
| Self-monitored:               | Yes                         |
| Terminal type:                | Screw terminal              |
| Number of N/C:                | 2                           |
| Protection type, housing:     | IP65                        |
| Mounting type:                | Front panel installation    |
| Diameter of mounting cut-out: | 22.3 mm                     |
| Width dimension:              | 74.0 mm                     |
| Height dimension:             | 87.0 mm                     |
| Gross weight:                 | 87 g                        |
| Net weight:                   | 74 g                        |
| Ambient temperature:          | -30 - 70 °C                 |