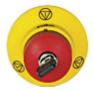

PIT es Set8s-5c 400444

PITestop E-STOP/contact block set consisting of E-STOP pushbutton (key switch) with E-STOP symbol and contact block with monitoring. 2 N/C, with spring-loaded terminals.

| Technical details             |                             |
|-------------------------------|-----------------------------|
| Certifications:               | CE                          |
| Product standard:             | EN 60947-5-5;EN ISO 13850   |
| Release type:                 | Key                         |
| Actuator:                     | Key switch                  |
| Printing symbol:              | Pilz logo and E-STOP symbol |
| Colour button:                | Red                         |
| Protective collar:            | No                          |
| Self-monitored:               | Yes                         |
| Terminal type:                | Spring-loaded terminal      |
| Number of N/C:                | 2                           |
| Protection type, housing:     | IP65                        |
| Mounting type:                | Front panel installation    |
| Diameter of mounting cut-out: | 22.3 mm                     |
| Width dimension:              | 55.0 mm                     |
| Height dimension:             | 93.0 mm                     |
| Gross weight:                 | 85 g                        |
| Net weight:                   | 72 g                        |
| Ambient temperature:          | -25 - 55 °C                 |