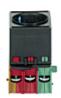

PIT es Set1s-6 400445

PITestop E-STOP/contact block set consisting of E-STOP pushbutton with E-STOP symbol and with logo and contact block with monitoring. 2 N/C, 1 signal contact (1 N/O, 2 N/C), terminals of screw type.