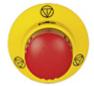

PIT es Set1s-6 400445

PITestop E-STOP/contact block set consisting of E-STOP pushbutton with E-STOP symbol and with logo and contact block with monitoring. 2 N/C, 1 signal contact (1 N/O, 2 N/C), terminals of screw type.