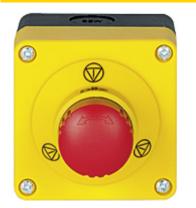

## 400448

PITestop E-STOP/contact block incl. surface mount housing, set consisting of E-STOP pushbutton with E-STOP symbol and with logo and contact block with monitoring. 2 N/C, with spring-loaded terminals.

| Technical details         |                             |
|---------------------------|-----------------------------|
| Certifications:           | CE                          |
| Product standard:         | EN 60947-5-5;EN ISO 13850   |
| Release type:             | Rotational                  |
| Actuator:                 | Pushbutton                  |
| Printing symbol:          | Pilz logo and E-STOP symbol |
| Colour button:            | Red                         |
| Protective collar:        | No                          |
| Self-monitored:           | Yes                         |
| Terminal type:            | Spring-loaded terminal      |
| Number of N/C:            | 2                           |
| Protection type, housing: | IP65                        |
| Mounting type:            | Wall assembly               |
| Width dimension:          | 103.0 mm                    |
| Height dimension:         | 72.0 mm                     |
| Depth dimension:          | 72.0 mm                     |
| Gross weight:             | 184 g                       |
| Net weight:               | 155 g                       |
| Ambient temperature:      | -25 - 55 °C                 |