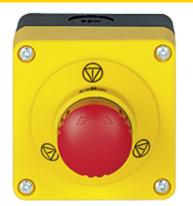

## 400452

PITestop E-STOP/contact block incl. surface mount housing, set consisting of E-STOP pushbutton with E-STOP symbol and with logo and contact block with monitoring. 2 N/C, 1 signal contact (1 N/O, 2 N/C), terminals of screw type.

| Technical details         |                             |
|---------------------------|-----------------------------|
| Certifications:           | CE                          |
| Product standard:         | EN 60947-5-5;EN ISO 13850   |
| Release type:             | Rotational                  |
| Actuator:                 | Pushbutton                  |
| Printing symbol:          | Pilz logo and E-STOP symbol |
| Colour button:            | Red                         |
| Protective collar:        | No                          |
| Self-monitored:           | Yes                         |
| Terminal type:            | Screw terminal              |
| Number of N/C:            | 2                           |
| Number of N/O:            | 1                           |
| Protection type, housing: | IP65                        |
| Mounting type:            | Wall assembly               |
| Width dimension:          | 103.0 mm                    |
| Height dimension:         | 72.0 mm                     |
| Depth dimension:          | 72.0 mm                     |
| Gross weight:             | 201 g                       |
| Net weight:               | 172 g                       |
| Ambient temperature:      | -25 - 55 °C                 |