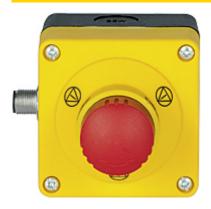

PIT es Set1s-5ns 400453

PITestop E-STOP/contact block incl. surface mount housing, set consisting of E-STOP pushbutton with E-STOP symbol and with logo, and contact block, 2 N/C, with M12 connection 5-pin.

| Technical details         |                             |
|---------------------------|-----------------------------|
| Certifications:           | CE                          |
| Product standard:         | EN 60947-5-5;EN ISO 13850   |
| Release type:             | Rotational                  |
| Actuator:                 | Pushbutton                  |
| Printing symbol:          | Pilz logo and E-STOP symbol |
| Colour button:            | Red                         |
| Protective collar:        | No                          |
| Self-monitored:           | Yes                         |
| Terminal type:            | M12                         |
| Number of N/C:            | 2                           |
| Protection type, housing: | IP65                        |
| Mounting type:            | Wall assembly               |
| Width dimension:          | 72.0 mm                     |
| Height dimension:         | 103.0 mm                    |
| Depth dimension:          | 85.0 mm                     |
| Gross weight:             | 215 g                       |
| Net weight:               | 178 g                       |
| Ambient temperature:      | -25 - 55 °C                 |