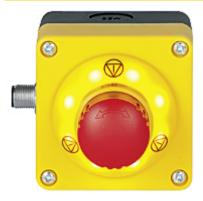

PIT es Set3s-5ns 400454

PITestop E-STOP/contact block incl. surface mount housing, set consisting of illuminated E-STOP pushbutton with E-STOP symbol and with E-STOP symbol and with logo and contact block, 2 N/C, with M12 connection 5-pin.

| Technical details         |                             |
|---------------------------|-----------------------------|
| Certifications:           | CE                          |
| Product standard:         | EN 60947-5-5;EN ISO 13850   |
| Release type:             | Rotational                  |
| Actuator:                 | Pushbutton                  |
| Printing symbol:          | Pilz logo and E-STOP symbol |
| Colour button:            | Red                         |
| Protective collar:        | No                          |
| Self-monitored:           | Yes                         |
| Terminal type:            | M12                         |
| Number of N/C:            | 2                           |
| Supply voltage (V):       | 12,0 - 30,0                 |
| Supply voltage type:      | AC/DC                       |
| Protection type, housing: | IP65                        |
| Mounting type:            | Wall assembly               |
| Width dimension:          | 72.0 mm                     |
| Height dimension:         | 103.0 mm                    |
| Depth dimension:          | 85.0 mm                     |
| Gross weight:             | 250 g                       |
| Net weight:               | 212 g                       |
| Ambient temperature:      | -25 - 55 °C                 |