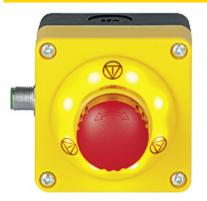

## 400465

PITestop E-STOP/contact block incl. surface mount housing, set consisting of illuminated E-STOP pushbutton with E-STOP symbol and with E-STOP symbol and with logo and contact block, 2 N/C, with M12 connection 5-pin compatible with AIDA.

| Technical details         |                             |
|---------------------------|-----------------------------|
| Certifications:           | CE                          |
| Product standard:         | EN 60947-5-5;EN ISO 13850   |
| Release type:             | Rotational                  |
| Actuator:                 | Pushbutton                  |
| Printing symbol:          | Pilz logo and E-STOP symbol |
| Colour button:            | Red                         |
| Protective collar:        | No                          |
| Self-monitored:           | Yes                         |
| Terminal type:            | M12                         |
| Number of N/C:            | 2                           |
| Supply voltage (V):       | 12,0 - 30,0                 |
| Supply voltage type:      | AC/DC                       |
| Protection type, housing: | IP65                        |
| Mounting type:            | Wall assembly               |
| Width dimension:          | 72.0 mm                     |
| Height dimension:         | 103.0 mm                    |
| Depth dimension:          | 85.0 mm                     |
| Gross weight:             | 250 g                       |
| Net weight:               | 212 g                       |
| Ambient temperature:      | -25 - 55 °C                 |