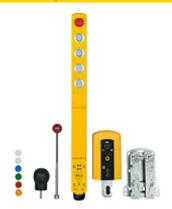

## PSENsg2c-5CCLLE unit

570836

Safety gate system includes safe interlocking device with guard locking. According to DIN EN60947-5-3. For applications up to SIL CL3 or Ple. Device type: 1. blind cover 2. blind cover 3. illuminated push button 4. illuminated push button 5. E-Stop Scope of delivery: Sensor unit with push buttons including color covers and escape release pin as well as actuator (bolt) for doors with hinges left or right.